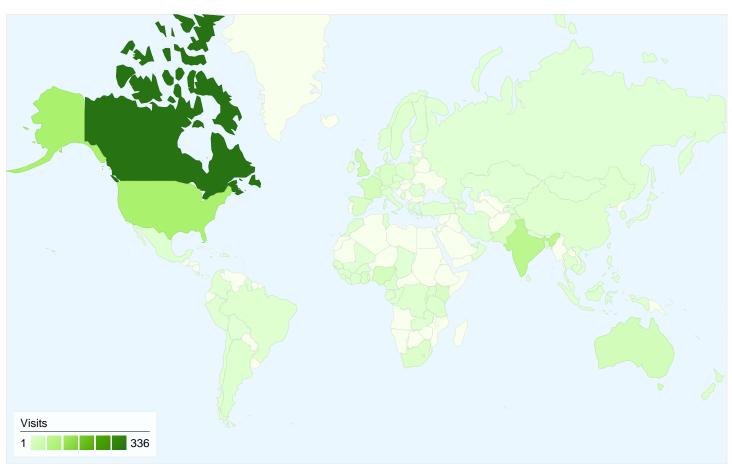

#### 941 visits came from 98 countries/territories

| Site Usage                          |                                                  |                                                                |             |                                                       |                        |                                                      |  |
|-------------------------------------|--------------------------------------------------|----------------------------------------------------------------|-------------|-------------------------------------------------------|------------------------|------------------------------------------------------|--|
| Visits 941 % of Site Total: 100.00% | Pages/Visit<br>2.41<br>Site Avg:<br>2.41 (0.00%) | Avg. Time on Site<br>00:02:24<br>Site Avg:<br>00:02:24 (0.00%) |             | % New Visits<br>77.47%<br>Site Avg:<br>77.47% (0.00%) | <b>59.19</b> Site Avg: | Bounce Rate<br>59.19%<br>Site Avg:<br>59.19% (0.00%) |  |
| Country/Territory                   |                                                  | Visits                                                         | Pages/Visit | Avg. Time on<br>Site                                  | % New Visits           | Bounce Rate                                          |  |
| Canada                              |                                                  | 336                                                            | 3.27        | 00:03:11                                              | 64.58%                 | 48.21%                                               |  |
| United States                       |                                                  | 104                                                            | 2.07        | 00:01:12                                              | 90.38%                 | 68.27%                                               |  |
| India                               |                                                  | 70                                                             | 1.59        | 00:01:29                                              | 75.71%                 | 65.71%                                               |  |
| United Kingdom                      |                                                  | 37                                                             | 1.84        | 00:02:01                                              | 70.27%                 | 64.86%                                               |  |
| Australia                           |                                                  | 28                                                             | 1.32        | 00:00:09                                              | 64.29%                 | 75.00%                                               |  |
| France                              |                                                  | 25                                                             | 1.08        | 00:00:11                                              | 100.00%                | 96.00%                                               |  |
| Nigeria                             |                                                  | 21                                                             | 2.10        | 00:03:51                                              | 95.24%                 | 47.62%                                               |  |
| Pakistan                            |                                                  | 18                                                             | 2.44        | 00:02:37                                              | 94.44%                 | 50.00%                                               |  |
| Kenya                               |                                                  | 17                                                             | 1.82        | 00:04:32                                              | 64.71%                 | 70.59%                                               |  |

| Germany | 14 | 3.00 | 00:01:12 | 78.57% | 50.00%       |
|---------|----|------|----------|--------|--------------|
|         |    |      |          |        | 1 - 10 of 98 |

Comparing to: Site