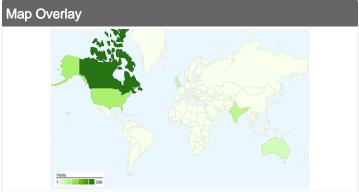

#### 941 visits came from 98 countries/territories

| Site Usage                          |                                                  |                                                                |             |                                                       |                        |                                                      |  |
|-------------------------------------|--------------------------------------------------|----------------------------------------------------------------|-------------|-------------------------------------------------------|------------------------|------------------------------------------------------|--|
| Visits 941 % of Site Total: 100.00% | Pages/Visit<br>2.41<br>Site Avg:<br>2.41 (0.00%) | Avg. Time on Site<br>00:02:24<br>Site Avg:<br>00:02:24 (0.00%) |             | % New Visits<br>77.47%<br>Site Avg:<br>77.47% (0.00%) | <b>59.19</b> Site Avg: | Bounce Rate<br>59.19%<br>Site Avg:<br>59.19% (0.00%) |  |
| Country/Territory                   |                                                  | Visits                                                         | Pages/Visit | Avg. Time on<br>Site                                  | % New Visits           | Bounce Rate                                          |  |
| Canada                              |                                                  | 336                                                            | 3.27        | 00:03:11                                              | 64.58%                 | 48.21%                                               |  |
| United States                       |                                                  | 104                                                            | 2.07        | 00:01:12                                              | 90.38%                 | 68.27%                                               |  |
| India                               |                                                  | 70                                                             | 1.59        | 00:01:29                                              | 75.71%                 | 65.71%                                               |  |
| United Kingdom                      |                                                  | 37                                                             | 1.84        | 00:02:01                                              | 70.27%                 | 64.86%                                               |  |
| Australia                           |                                                  | 28                                                             | 1.32        | 00:00:09                                              | 64.29%                 | 75.00%                                               |  |
| France                              |                                                  | 25                                                             | 1.08        | 00:00:11                                              | 100.00%                | 96.00%                                               |  |
| Nigeria                             |                                                  | 21                                                             | 2.10        | 00:03:51                                              | 95.24%                 | 47.62%                                               |  |
| Pakistan                            |                                                  | 18                                                             | 2.44        | 00:02:37                                              | 94.44%                 | 50.00%                                               |  |
| Kenya                               |                                                  | 17                                                             | 1.82        | 00:04:32                                              | 64.71%                 | 70.59%                                               |  |