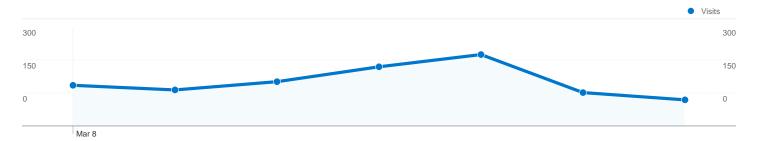

# 790 people visited this site

790 Absolute Unique Visitors

2,268 Pageviews

2.41 Average Pageviews

00:02:24 Time on Site

59.19% Bounce Rate

77.47% New Visits