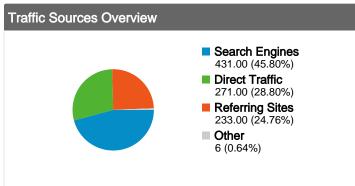

#### All traffic sources sent a total of 941 visits

28.80% Direct Traffic

24.76% Referring Sites

45.80% Search Engines

| Search Engines<br>431.00 (45.80%)       |
|-----------------------------------------|
| ■ <b>Direct Traffic</b> 271.00 (28.80%) |
| Referring Sites 233.00 (24.76%)         |
| 233.00 (24.76%) ■ Other                 |
| 6 (0.64%)                               |