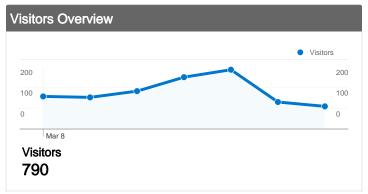

# 790 people visited this site

790 Absolute Unique Visitors

2,268 Pageviews

2.41 Average Pageviews

00:02:24 Time on Site

59.19% Bounce Rate

77.47% New Visits